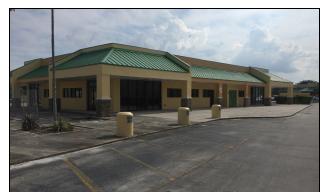

## RETAIL PROPERTY FOR LEASE BOCA HAMPTONS PLAZA

9030 KIMBERLY BLVD BOCA RATON, FL 33434

**OFFERING SUMMARY** 

Unit #: 61-64

Available SF: 6.000

Lease Rate: \$24.00 SF/yr (NNN)

Lot Size: 11.14 Acres

Year Built: 1986

## **PROPERTY OVERVIEW**

Located in the heart of luxurious Boca Raton, across the street from Century Village (55+ community) with over 5700 condos and near by Boca Fontana. Olympic Heights High School is 1/4 mile south of center. This shopping center features fully built out retail, restaurant and professional office spaces.

## **PROPERTY HIGHLIGHTS**

- Freestanding Building with Outdoor Covered Patio Area
- Perfect For Retail, Offices, School, Fitness, Restaurant & More
- Plenty of Parking: 5.1 Spaces per 1,000 SqFt
- Excellent visibility from Kimberly Blvd & Lyons Rd
- High School within a 1/4 mile on Lyons Rd
- Mid-High Demographics
- Dedicated bus stops for Century Village Restaurants in Plaza
- TENANT IMPROVEMENTS FOR QUALIFIED TENANTS