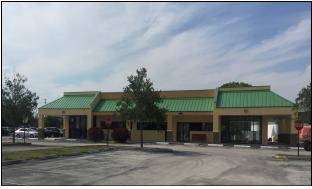

## RETAIL PROPERTY FOR LEASE BOCA HAMPTONS PLAZA

9030 KIMBERLY BLVD BOCA RATON, FL 33434

**OFFERING SUMMARY** 

Unit #: 61-64

Available SF: 6.000

Lease Rate: \$24.00 SF/yr (NNN)

Lot Size: 11.14 Acres

Year Built: 1986

## **PROPERTY OVERVIEW**

Located in the heart of luxurious Boca Raton, across the street from Century Village (55+ community) with over 5700 condos and near by Boca Fontana. Olympic Heights High School is 1/4 mile south of center. This shopping center features fully built out retail, restaurant and professional office spaces.

## **PROPERTY HIGHLIGHTS**

- Freestanding Building with Outdoor Covered Patio Area
- Perfect For Retail, Offices, School, Fitness, Restaurant & More
- Plenty of Parking: 5.1 Spaces per 1,000 SqFt
- Excellent visibility from Kimberly Blvd & Lyons Rd
- High School within a 1/4 mile on Lyons Rd
- Mid-High Demographics
- Dedicated bus stops for Century Village Restaurants in Plaza
- TENANT IMPROVEMENTS FOR QUALIFIED TENANTS