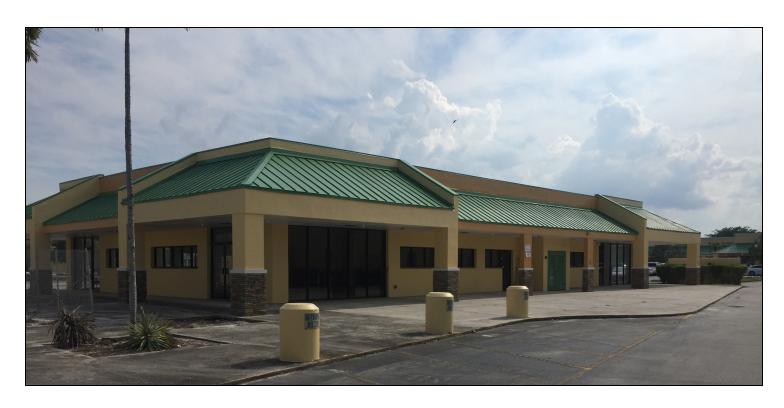

## RETAIL PROPERTY FOR LEASE BOCA HAMPTONS PLAZA

9030 KIMBERLY BLVD BOCA RATON, FL 33434

**OFFERING SUMMARY** 

Unit #: 61-64

Available SF: 6.000

Lease Rate: \$24.00 SF/yr (NNN)

Lot Size: 11.14 Acres

Year Built: 1986

## **PROPERTY OVERVIEW**

Located in the heart of luxurious Boca Raton, across the street from Century Village (55+ community) with over 5700 condos and near by Boca Fontana. Olympic Heights High School is 1/4 mile south of center. This shopping center features fully built out retail, restaurant and professional office spaces.

## **PROPERTY HIGHLIGHTS**

- Freestanding Building with Outdoor Covered Patio Area
- Perfect For Retail, Offices, School, Fitness, Restaurant & More
- Plenty of Parking: 5.1 Spaces per 1,000 SqFt
- Excellent visibility from Kimberly Blvd & Lyons Rd
- High School within a 1/4 mile on Lyons Rd
- Mid-High Demographics
- Dedicated bus stops for Century Village Restaurants in Plaza
- TENANT IMPROVEMENTS FOR QUALIFIED TENANTS