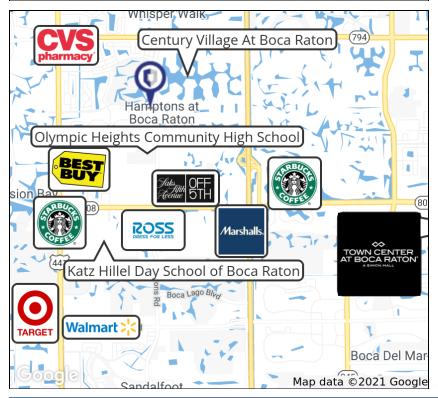

## **PROPERTY OVERVIEW**

Located in the heart of luxurious Boca Raton, across the street from Century Village (55+ community) with over 5700 condos and near by Boca Fontana. Olympic Heights High School is 1/4 mile south of center. This shopping center features fully built out retail, restaurant and professional office spaces.

## **PROPERTY HIGHLIGHTS**

- Freestanding Building with Outdoor Covered Patio Area
- Perfect For Retail, Offices, School, Fitness, Restaurant & More
- Plenty of Parking: 5.1 Spaces per 1,000 SqFt
- Excellent visibility from Kimberly Blvd & Lyons Rd
- High School within a 1/4 mile on Lyons Rd
- Mid-High Demographics
- Dedicated bus stops for Century Village Restaurants in Plaza
- TENANT IMPROVEMENTS FOR QUALIFIED TENANTS